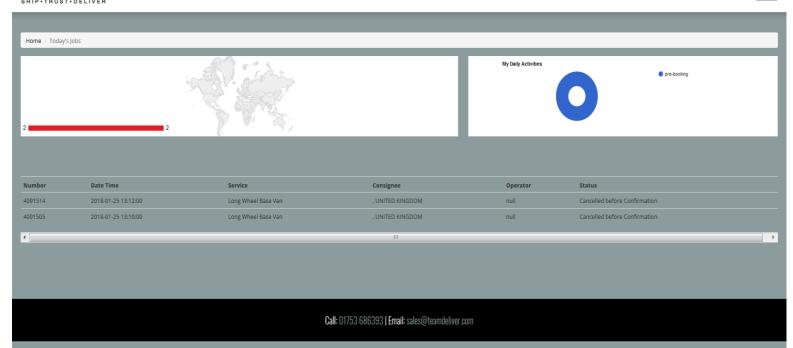

# Today's Confirmations

STEP 1

**To reprint consignment documentation**, please select **`Today's confirmations'.** 

Helpful tip: Please note that consignments can be edited prior to consignment being allocated to a Team Global driver.